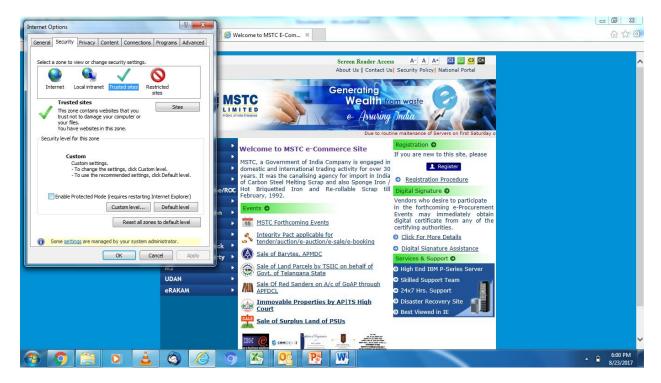

### Click on "Everytime I visit the webpage"

Tools > Internet Options > Security > Trusted Sites

Uncheck "Enable Protected Mode".

Add http://www.mstcecommerce.com in trusted sites.

Use URL: http://www.mstcecommerce.com at all times.

Uncheck "enable protected mode".

Click on Custom Level > Enable all ActiveX controls & plug ins (except "ActiveX filtering" in Windows 10)

Disable Pop up blocker