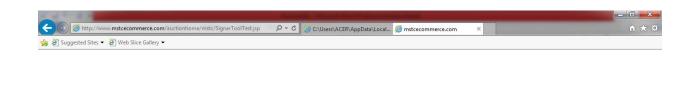

## Once done, settings can be checked through:

http://www.mstcecommerce.com/auctionhome/mstc/SignerToolTest.jsp

1. If the system asks to allow "Microsoft License Manager DLL", click on "allow to run on all websites"