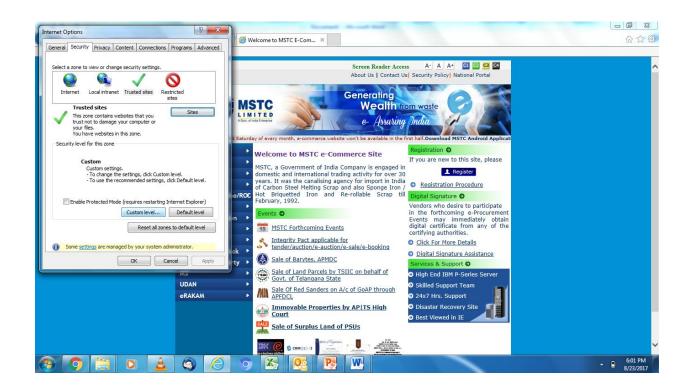

### Click on "Everytime I visit the webpage"

Tools > Internet Options > Security > Trusted Sites

Uncheck "Enable Protected Mode".

Add http://www.mstcecommerce.com in trusted sites.

Use URL: http://www.mstcecommerce.com at all times.

Uncheck "enable protected mode".

Click on Custom Level > Enable all ActiveX controls & plug ins (except "ActiveX filtering" in Windows 10)

Disable Pop up blocker