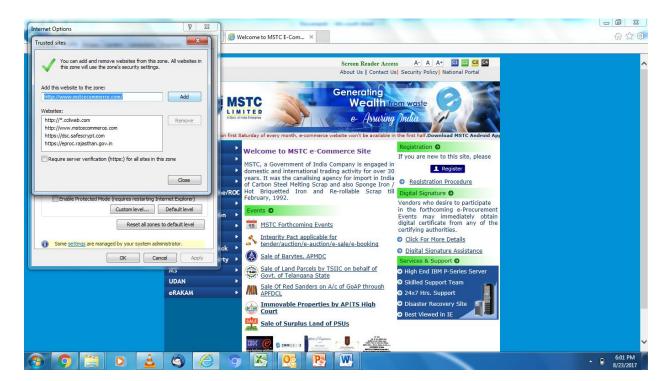

### Click on "Everytime I visit the webpage"

Tools > Internet Options > Security > Trusted Sites

Uncheck "Enable Protected Mode".

Add http://www.mstcecommerce.com in trusted sites.

Use URL: http://www.mstcecommerce.com at all times.