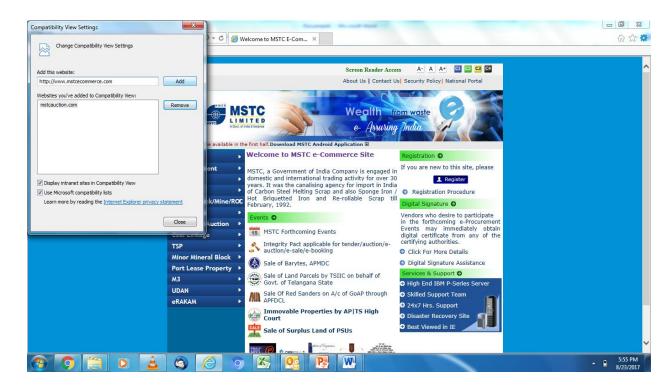

### **Tools > Internet Options**

Add https://www.mstcecommerce.com to compatibility view.

Tools > Internet Options > General > Browsing history > Settings >