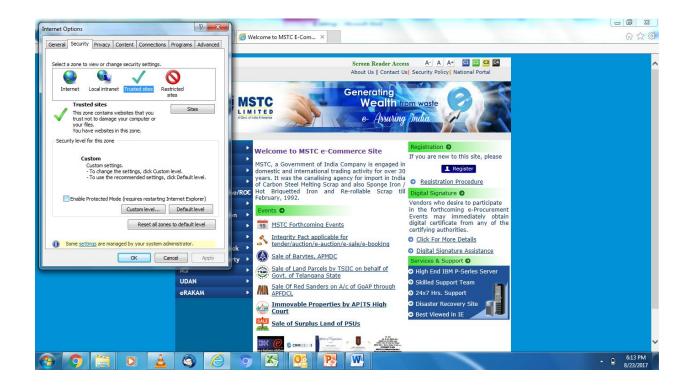

#### Now click on

Tools > Internet Options > Security > Internet > Custom Level

And Repeat the same settings as done in "Trusted sites" i.e.

- → Uncheck "Enable Protected Mode"
- → Enable all the active X controls & plug ins (except "ActiveX filtering" in Windows 10)
- → Disable "pop-up blocker".

Click on OK and accept prompt.

Close the browser and restart Internet Explorer.

Note: After doing above settings, never click on Fix Setting tab, if prompted.