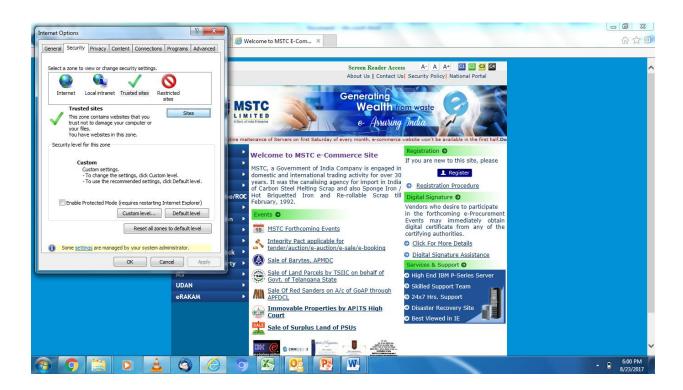

### Click on "Everytime I visit the webpage"

Tools > Internet Options > Security > Trusted Sites

Uncheck "Enable Protected Mode".

Add http://www.mstcecommerce.com in trusted sites.

Use URL: http://www.mstcecommerce.com at all times.

Uncheck "enable protected mode".

Click on Custom Level > Enable all ActiveX controls & plug ins (except "ActiveX filtering" in Windows 10)

Disable Pop up blocker