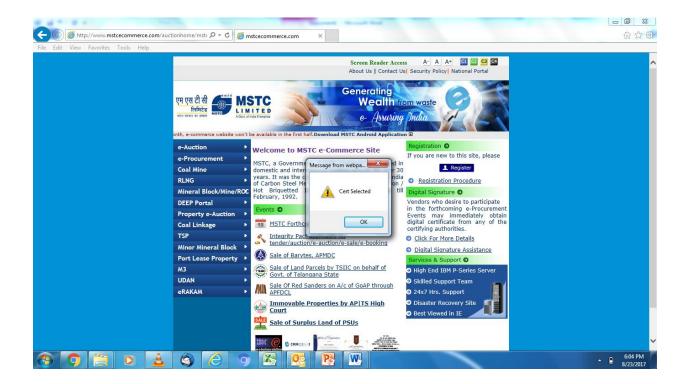

2. Further system may ask to install ActiveX control, click on install and proceed.

3. Now system shall verify your DSC and proceed to complete the process.

Click on Ok.