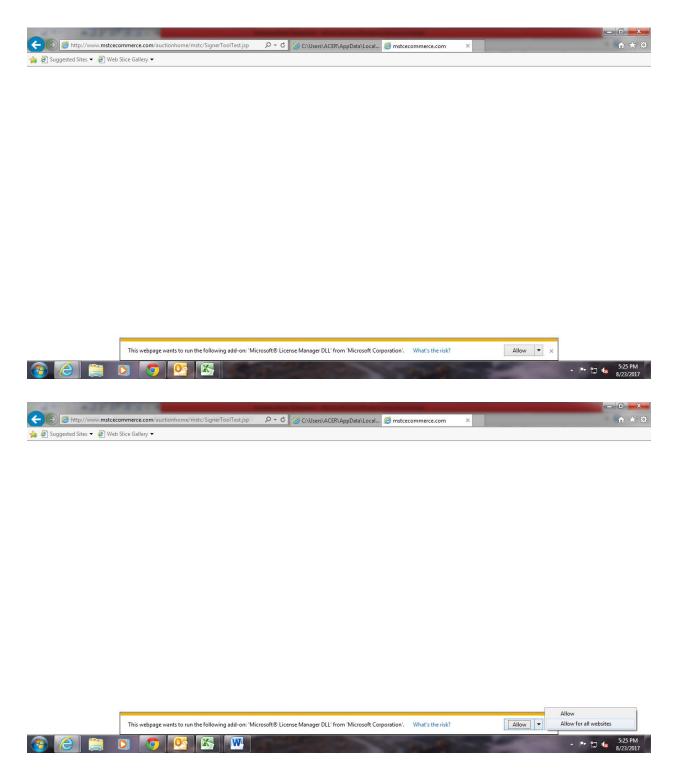

## Once done, settings can be checked through:

http://www.mstcecommerce.com/auctionhome/mstc/SignerToolTest.jsp

1. If the system asks to allow "Microsoft License Manager DLL", click on "allow to run on all websites"