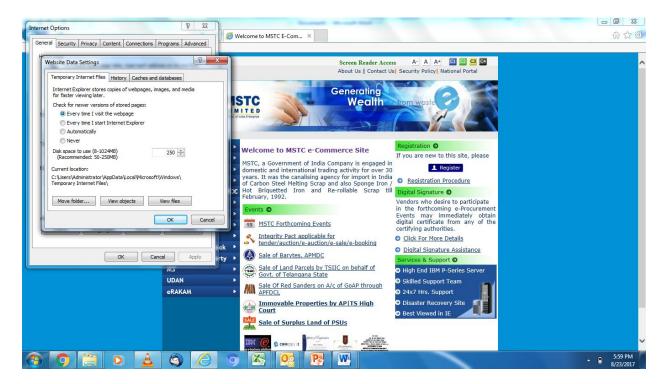

### **Tools > Internet Options**

Add https://www.mstcecommerce.com to compatibility view.

Tools > Internet Options > General > Browsing history > Settings >

### Click on "Everytime I visit the webpage"

Tools > Internet Options > Security > Trusted Sites

Uncheck "Enable Protected Mode".

Add http://www.mstcecommerce.com in trusted sites.

Use URL: http://www.mstcecommerce.com at all times.