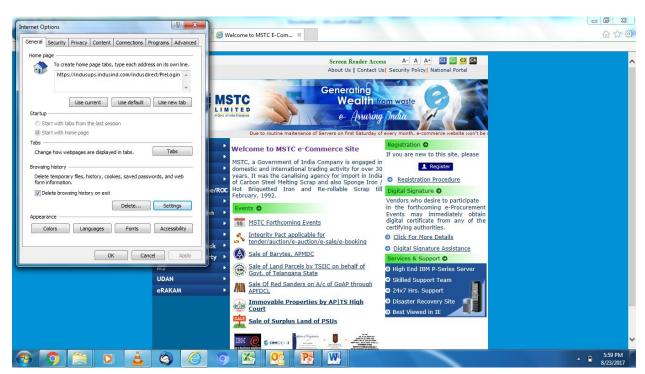

### **Tools > Internet Options**

Add https://www.mstcecommerce.com to compatibility view.

Tools > Internet Options > General > Browsing history > Settings >