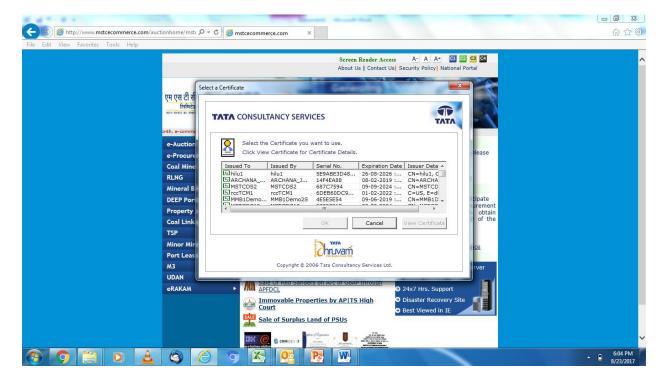

## Once done, settings can be checked through:

http://www.mstcecommerce.com/auctionhome/mstc/SignerToolTest.jsp

1. If the system asks to allow "Microsoft License Manager DLL", click on "allow to run on all websites"

2. Further system may ask to install ActiveX control, click on install and proceed.

3. Now system shall verify your DSC and proceed to complete the process.

Click on Ok.