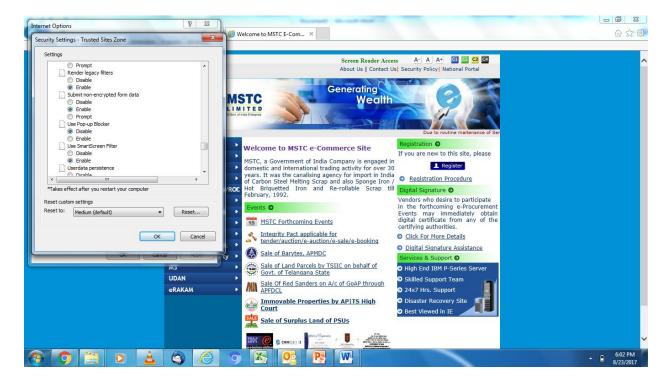

Uncheck "enable protected mode".

Click on Custom Level > Enable all ActiveX controls & plug ins (except "ActiveX filtering" in Windows 10)

Disable Pop up blocker

#### Now click on

Tools > Internet Options > Security > Internet > Custom Level

And Repeat the same settings as done in "Trusted sites" i.e.

- → Uncheck "Enable Protected Mode"
- → Enable all the active X controls & plug ins (except "ActiveX filtering" in Windows 10)
- → Disable "pop-up blocker".