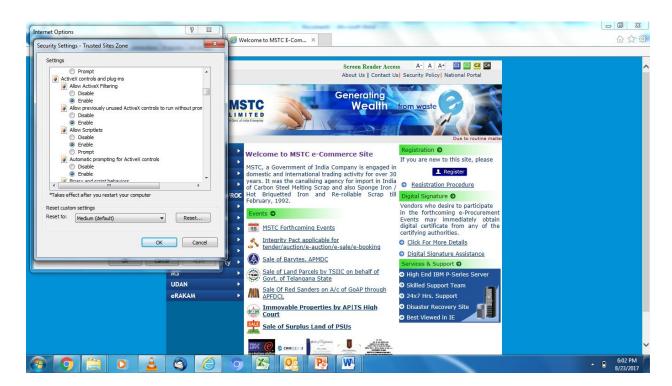

Uncheck "enable protected mode".

Click on Custom Level > Enable all ActiveX controls & plug ins (except "ActiveX filtering" in Windows 10)

Disable Pop up blocker

#### Now click on

Tools > Internet Options > Security > Internet > Custom Level

And Repeat the same settings as done in "Trusted sites" i.e.

- → Uncheck "Enable Protected Mode"
- → Enable all the active X controls & plug ins (except "ActiveX filtering" in Windows 10)
- → Disable "pop-up blocker".