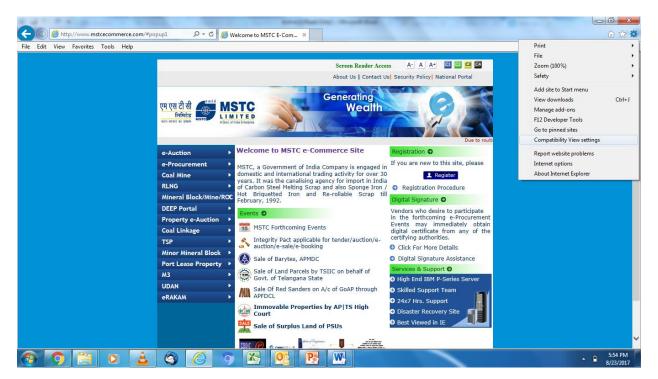

# In Internet Explorer do the following settings:

### **Tools > Internet Options**

Add https://www.mstcecommerce.com to compatibility view.

Tools > Internet Options > General > Browsing history > Settings >